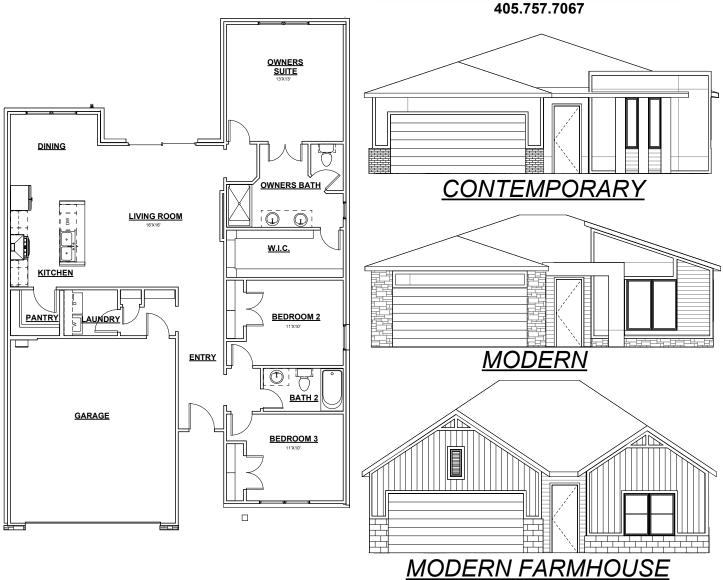

1588 SQFT WIDTH 40'-10" DEPTH 58'-10" 3 BEDROOM / 2 BATHROOMS / 2 CAR GARAGE

**HTIMBERCRAFT** 

HOMES

NOTE: HOUSE SIDE MATERIAL BRICK AND / OR 8" JAMES HARDIE LAP SIDING. We reserve the right to make changes or alterations with or without notice due to our continuing efforts to offer our customers the greatest range of selections. Some plans may have obvious differences. Noticeable variations may exist between floor plans. This document is intended as a guide and not as an actual representation of the home features. Room dimensions are rounded. Ask your community manager for further details. Updated May 2023.