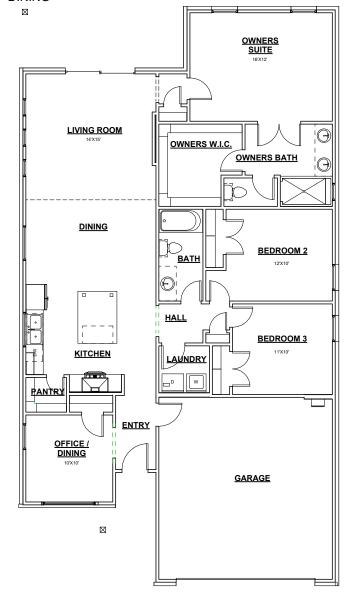

## <u>ALAMOSA</u>

1711 SQFT WIDTH 36'-10" DEPTH 66'-10" 3 BEDROOM / 2 BATHROOMS / 2 CAR GARAGE / OFFICE - DINING

NOTE: HOUSE SIDE MATERIAL BRICK AND / OR 8" JAMES HARDIE LAP SIDING.

We reserve the right to make changes or alterations with or without notice due to our continuing efforts to offer our customers the greatest range of selections. Some plans may have obvious differences, Noticeable variations may exist between floor plans. This document is intended as a guide and not as an actual representation of the home features. Room dimensions are rounded. Ask your community manager for further details. Updated May 2023.