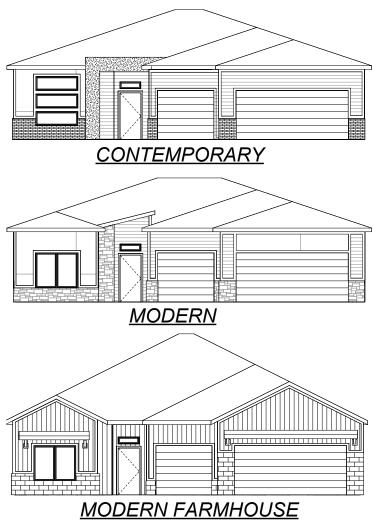

## H TIMBERCRAFT

405.757.7067

NOTE: HOUSE SIDE MATERIAL BRICK AND / OR 8" JAMES HARDIE LAP SIDING.
We reserve the right to make changes or alterations with or without notice due to our continuing efforts to offer our customers the greatest range of selections. Some plans may have obvious differences. Noticeable variations may exist between floor plans. This document is intended as a guide and not as an actual representation of the home features. Room dimensions are rounded. Ask your community manager for further details. Updated May 2023.