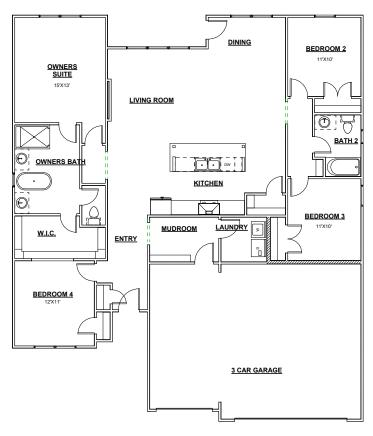

## ESTES 1911 SQFT WIDTH 50'-0" DEPTH 58'-5"

4 BEDROOM / 2 BATHROOMS / 3 CAR GARAGE