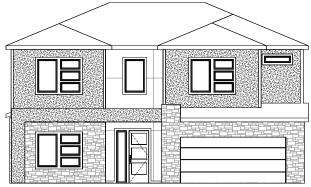

## FIRST FLOOR

NOTE: HOUSE SIDE MATERIAL BRICK AND J OR 8" JAMES HARDIE LAP SIDING.
We reserve the right to make changes or alterations with or without one to our continuing efforts to offer our customers the greatest range of selections. Some plans may have obvious differences. Noticeable variations may exist between floor plans. This document is interfed as a guide and not as an actual representation of the home features. Room dimensions are rounded. Ask your community manager for further details. Updated May 2023.