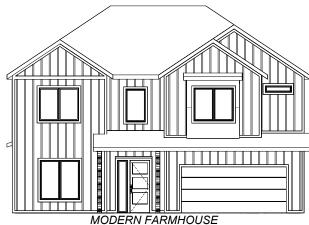

405.757.7067

- 2754 SQFT
- WIDTH 44'-10"
- DEPTH 50'-10"
- 4 BEDROOMS
- 4 BATHROOMS
- 2 CAR GARAGE
- OFFICE DINING
- 10' PLATE HEIGHT FIRST FLOOR
- 9' PLATE HEIGHT SECOND FLOOR

## FIRST FLOOR

NOTE: HOUSE SIDE MATERIAL BRICK AND J OR 8" JAMES HARDIE LAP SIDING.
We reserve the right to make changes or alterations with or without one to our continuing efforts to offer our customers the greatest range of selections. Some plans may have obvious differences. Noticeable variations may exist between floor plans. This document is interfed as a guide and not as an actual representation of the home features. Room dimensions are rounded. Ask your community manager for further details. Updated May 2023.