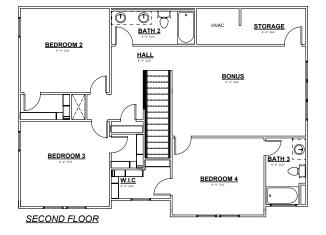

405.757.7067

- 2754 SQFT
- WIDTH 44'-10"
- DEPTH 50'-10"
- 4 BEDROOMS
- 4 BATHROOMS
- 2 CAR GARAGE
- OFFICE DINING
- 10' PLATE HEIGHT FIRST FLOOR
- 9' PLATE HEIGHT SECOND FLOOR