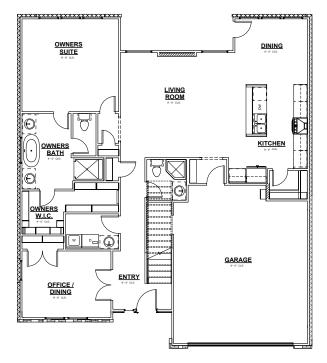

## FIRST FLOOR

NOTE: HOUSE SIDE MATERIAL BRICK AND J OR 8" JAMES HARDIE LAP SIDING.
We reserve the right to make changes or alterations with or without one to our continuing efforts to offer our customers the greatest range of selections. Some plans may have obvious differences. Noticeable variations may exist between floor plans. This document is interfed as a guide and not as an actual representation of the home features. Room dimensions are rounded. Ask your community manager for further details. Updated May 2023.