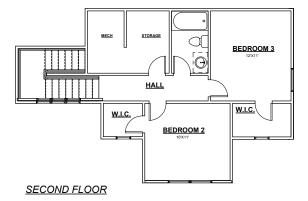

- 2134 SQFT
- WIDTH 38'-10"

DEPTH 56'-10"

- 3 BEDROOMS
- 2.5 BATHROOMS
- 2 CAR GARAGE
- OFFICE DINING
- 10' PLATE HEIGHT FIRST FLOOR
- 9' PLATE HEIGHT SECOND FLOOR