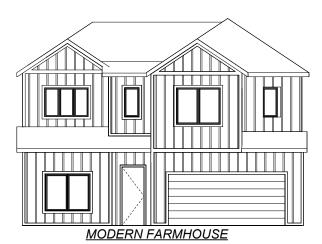

- 2134 SQFT
- WIDTH 38'-10"

DEPTH 56'-10"

- 3 BEDROOMS
- 2.5 BATHROOMS
- 2 CAR GARAGE
- OFFICE DINING
- 10' PLATE HEIGHT FIRST FLOOR
- 9' PLATE HEIGHT SECOND FLOOR