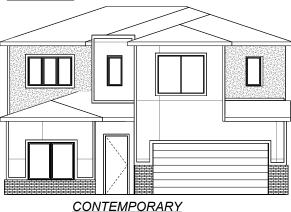

## **PERSONALIZATION OPTIONS**

- 3RD CAR
- CATHEDRAL CEILING: LIVING RM OR OWNERS SUITE
- COFFERED CEILING:LIVING RM OR OWNERS SUITE

NOTE: HOUSE SIDE MATERIAL BRICK AND / OR 8" JAMES HARDIE LAP SIDING.
We reserve the right to make changes or alterations with or without notice due to our continuing efforts to offer our customers the greatest range of selections. Some plans may have obvious differences. Noticeable variations may exist between floor plans. This document is intended as a guide and not as an actual representation of the home features. Room dimensions are rounded. Ask your community manager for further details. Updated May 2023.