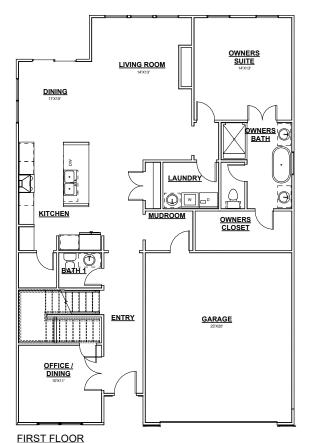

- 2134 SQFT
- WIDTH 38'-10"

DEPTH 56'-10"

- 3 BEDROOMS
- 2.5 BATHROOMS
- 2 CAR GARAGE
- OFFICE DINING
- 10' PLATE HEIGHT FIRST FLOOR
- 9' PLATE HEIGHT SECOND FLOOR