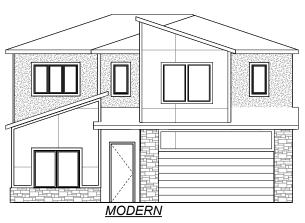

## **PERSONALIZATION OPTIONS**

- 3RD CAR
- CATHEDRAL CEILING: LIVING RM OR OWNERS SUITE
- COFFERED CEILING:LIVING RM OR OWNERS SUITE

NOTE: HOUSE SIDE MATERIAL BRICK AND / OR 8" JAMES HARDIE LAP SIDING.
We reserve the right to make changes or alterations with or without notice due to our continuing efforts to offer our customers the greatest range of selections. Some plans may have obvious differences. Noticeable variations may exist between floor plans. This document is intended as a guide and not as an actual representation of the home features. Room dimensions are rounded. Ask your community manager for further details. Updated May 2023.