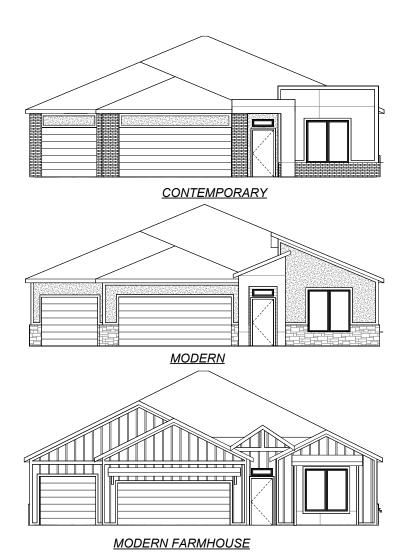

- WIDTH 49'-10"
- DEPTH 57'-10"
- 4 BEDROOMS
- 2 BATHROOMS
- 3 CAR
- 10' PLATE HEIGHT FIRST FLOOR

NOTE: HOUSE SIDE MATERIAL BRICK AND / OR 8" JAMES HARDIE LAP SIDING.
We reserve the right to make changes or alterations with or without notice due to our continuing efforts to offer our customers the greatest range of selections. Some plans may have obvious differences. Noticeable variations may exist between floor plans. This document is intended as a guide and not as an actual representation of the home features. Room dimensions are rounded. Ask your community manager for further details. Updated May 2023.