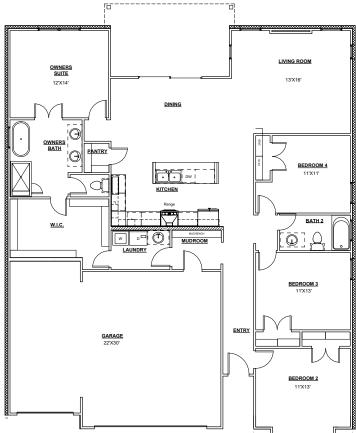

- WIDTH 49'-10"
- DEPTH 57'-10"
- 4 BEDROOMS
- 2 BATHROOMS
- 3 CAR
- 10' PLATE HEIGHT FIRST FLOOR

NOTE: HOUSE SIDE MATERIAL BRICK AND / OR 8" JAMES HARDIE LAP SIDING.
We reserve the right to make changes or alterations with or without notice due to our continuing efforts to offer our customers the greatest range of selections. Some plans may have obvious differences. Noticeable variations may exist between floor plans. This document is intended as a guide and not as an actual representation of the home features. Room dimensions are rounded. Ask your community manager for further details. Updated May 2023.